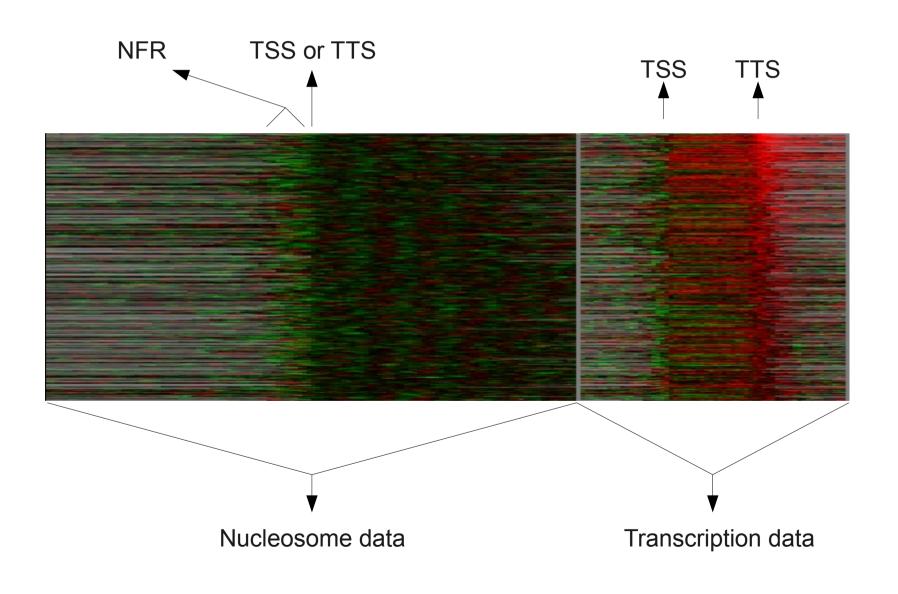

Example of combined data: 3' sorted by transcription change



## Configure annotations in treeview

Select "Annotations" from the settings menu

|           |                                                                                     |                  |                | Java II        | GEVIER       |
|-----------|-------------------------------------------------------------------------------------|------------------|----------------|----------------|--------------|
| e         | <u>S</u> ettings                                                                    | <u>A</u> nalysis | <u>E</u> xport | <u>W</u> indow | <u>H</u> elp |
| ei<br>Nec | <u>A</u> nnotatio<br><u>F</u> ont Sett<br><u>U</u> rl Settin<br>Pi <u>x</u> el Sett | ings<br>Igs      |                |                |              |
| U-        | <u>P</u> resets